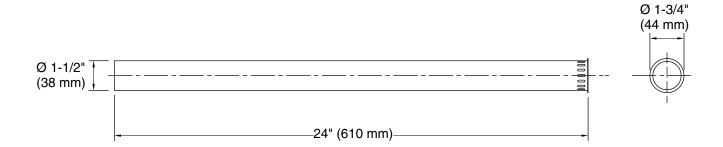

### **Features**

- No valve disassembly required
- For use with flushometers

## Material

Brass

### **Recommended Products/Accessories**

K-23723 Faucet cleaner

# Codes/Standards

ASME A112.18.1/CSA B125.1 ASME A112.18.2/CSA B125.2

# KOHLER® One-Year Limited Warranty

See website for detailed warranty information.

## **Available Colors/Finishes**

Color tiles intended for reference only.

Color Code Description

CP Polished Chrome







# **Technical Information**

All product dimensions are nominal.

### Handshower:

Rated maximum

0 gal/min (0 l/min)

flow:

### Notes

Install this product according to the installation guide.