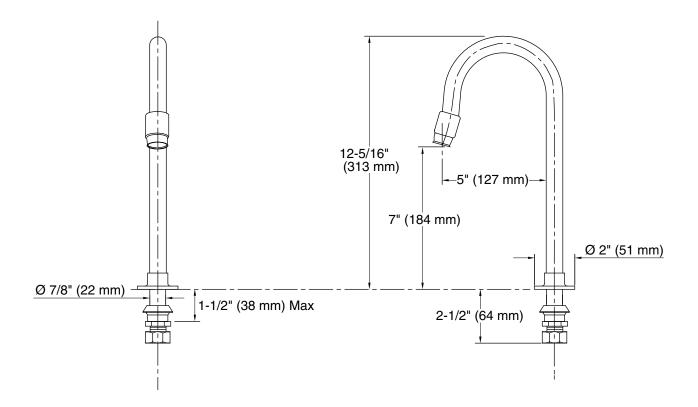

#### Features

- 5" (127 mm) gooseneck spout reach
- Standard aerator
- Lower flow aerator options are available
- Flange
- External NPT connection
- 2.2 gpm (8.3 lpm) maximum flow rate at 60 psi (4.14 bar)

#### Faucet:

Flow rate: 2.2 gal/min (8.3 l/min)

Drain included:

No

5" (127 mm)

0 gal/min (0 l/min)

## Spout:

Spout reach: