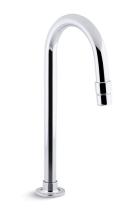

#### Features

- 5" (127 mm) gooseneck spout reach
- Standard aerator
- Lower flow aerator options are available
- Flange
- External NPT connection
- 2.2 gpm (8.3 lpm) maximum flow rate at 60 psi (4.14 bar)

#### Material

Brass

## Available Colors/Finishes

Color tiles intended for reference only.

Color Code Description

CP

Polished Chrome