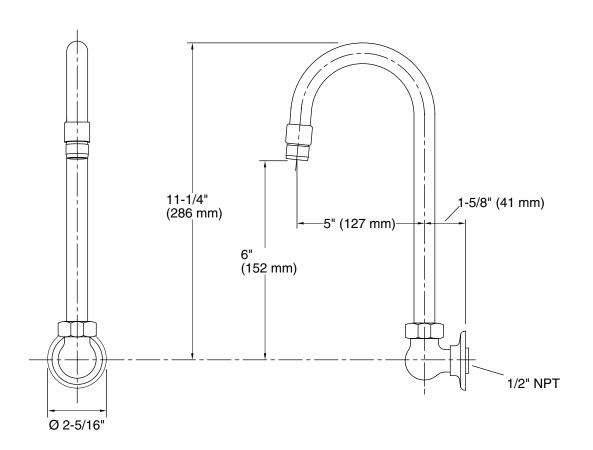

#### **Features**

- 5" (127 mm) spout reach
- Flange
- 1/2" NPT inside-threaded inlets
- Standard aerator
- Lower flow aerator options are available
- 2.5 gpm (9.5 lpm) maximum flow rate at 60 psi (4.14 bar)

# **Technical Information**

All product dimensions are nominal.

Faucet:

Flow rate: 2.2 gal/min (8.3 l/min)

Drain included: No

Spout:

Spout reach: 5" (127 mm)

**Handshower:** 