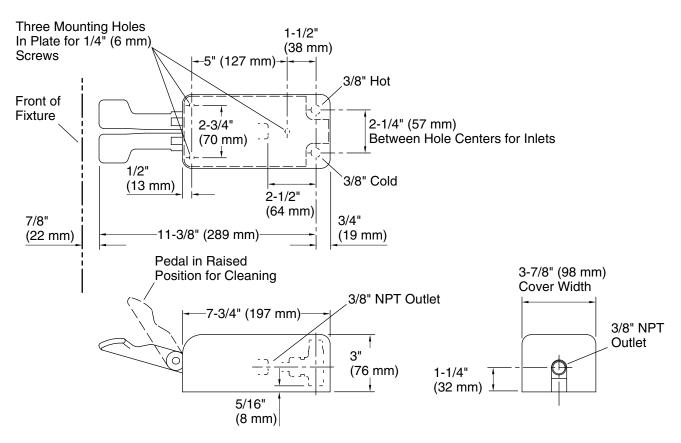

# **Technical Information**

All product dimensions are nominal.

Material: Brass