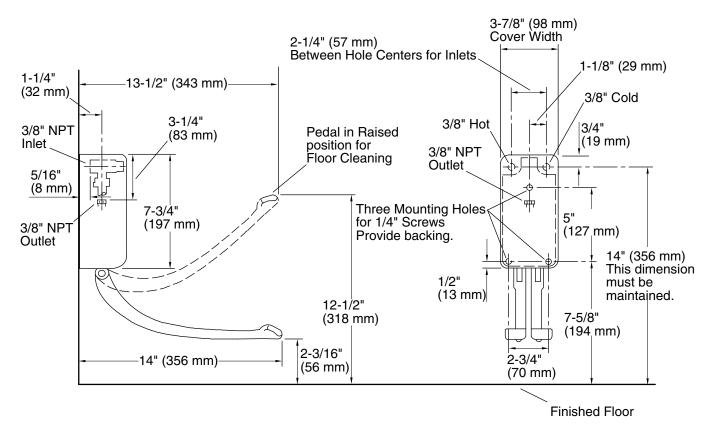

### Features

- Double-pedal, wall-mount foot control
- 3/8" NPT inside-threaded inlets
- Self-closing mixing valve
- Loose key stops
- 14" hinged foot pedals

## **Technical Information**

All product dimensions are nominal. Material: Brass