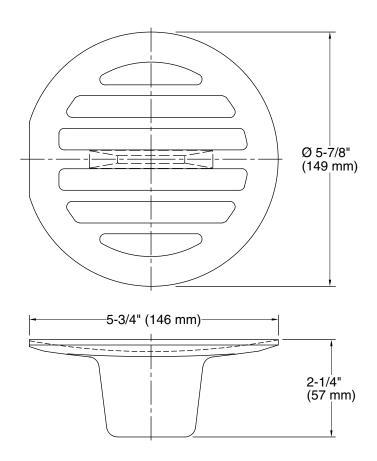

# **Technical Information**

All product dimensions are nominal.

Material: Brass, Brass