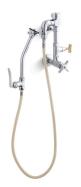

# Features

- Standard sprayhead
- Exposed single valve
- Self-closing, lever-control spray and hook
- 1/2" (12.7 mm) control valve with Valvet® valves
- Loose key stop
- Vacuum breaker
- Vinyl hose