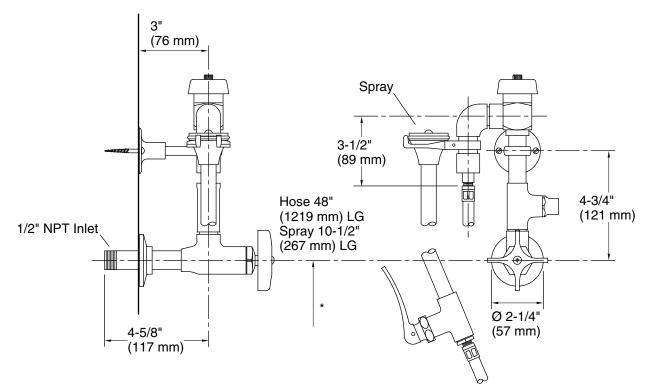

# **Available Colors/Finishes**

Color tiles intended for reference only.

**Color Code Description** 

CP Polished Chrome

\* Consult Local Codes For Vacuum Breaker Height

# **Technical Information**

All product dimensions are nominal. Material: Brass