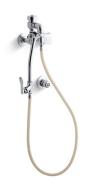

## **Features**

- Standard sprayhead
- Standard handle
- Self-closing, lever-control spray and hook
- 1/2" NPT inside-threaded union inlets
- Single 1/2" valve with ceramic valve
- 1/2" (12.7 mm) screwdriver check stop
- Vacuum breaker
- Vinyl hose