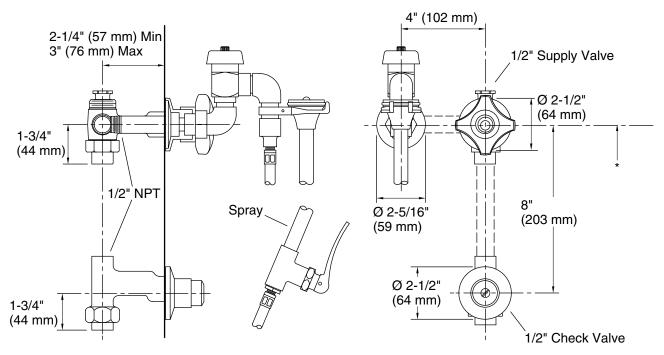

## **Technical Information**

All product dimensions are nominal.

Material: Brass

# **KOHLER® Faucet Lifetime Limited Warranty**

See website for detailed warranty information.

<sup>\*</sup> Consult Local Codes For Vacuum Breaker Height.