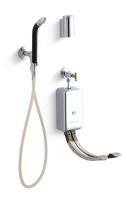

#### **Features**

- Wall-mount hose with angle and spray nozzle
- Insulated handle and spray hook
- Self-closing 14" (356 mm) hinged pedal action
- Double foot-control mixing valve with integral stops
- 3/8" NPT inside-threaded inlets
- Outlet to wall with volume control
- Elevated vacuum breaker
- Polished Chrome brass housing