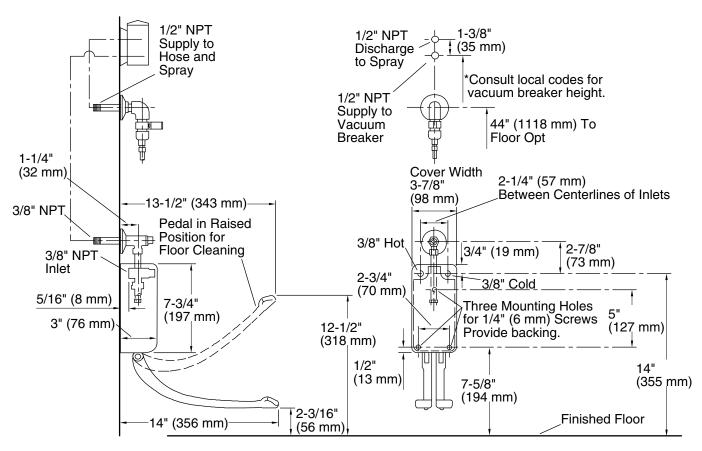

## **Technical Information**

All product dimensions are nominal.

Material: Brass