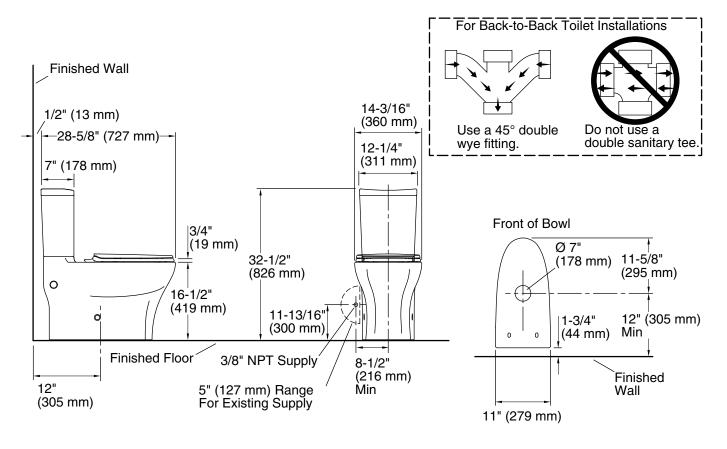

Standard 12" (305 mm) rough-in

### **Technical Information**

All product dimensions are nominal.

Toilet type: Floor-mount

Waste Outlet: Floor
Bowl shape: Elongated
Flush type: Class Five
Trap passageway: 2" (51 mm)

Water surface size: 4-1/2" x 5-3/4" (114 mm x 146 mm)

Rim to water 8-1/2" (216 mm)

surface:

Rough-in: 12" (305 mm) Seat-mounting 5-1/2" (140 mm)

holes:

### **Notes**

Install this product according to the installation instructions.

For back-to-back toilet installations: Use only a 45° double wye fitting.