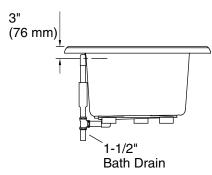

# **Required Products/Accessories**

K-T37391 Rotary-turn bath drain trim K-T37392 Rotary-turn bath drain trim

or

K-37385 rough-in cable drain, PVC, 45" cable K-78439 45" cable bath drain

# **Technical Information**

All product dimensions are nominal.

Drain location: Center

Basin area, bottom: 48" x 27" (1219 mm x 686 mm) Basin area, top: 60" x 30" (1524 mm x 762 mm)

Weight: 86 lbs (39 kg)