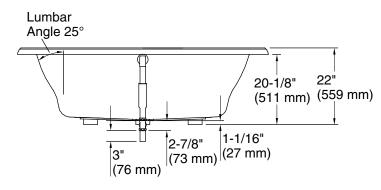

# **KOHLER**®

72" x 42" drop-in bath **K-1417** 

72" (1829 mm) 42" (1067 mm) 11-3/4" (298 mm) -36" (914 mm)

No change in measurements if connected with drain illustrated. (K-7161-AF)

Recommended Faucet Location

# **Technical Information**

All product dimensions are nominal.

Drain location: Center

Basin area, bottom: 48" x 27" (1219 mm x 686 mm) Basin area, top: 60" x 30" (1524 mm x 762 mm)

Weight: 86 lbs (39 kg)

Minimum floor load: 43 lbs/ft<sup>2</sup> (209.9 kg/m<sup>2</sup>)

Water depth: 16" (406 mm)
Water capacity: 94 gal (355.8 L)

Cutout: Drop-in, 70-1/2" x 40-1/2" (1791 mm x

1029 mm)

Minimum flat for 3-13/16" (97 mm)