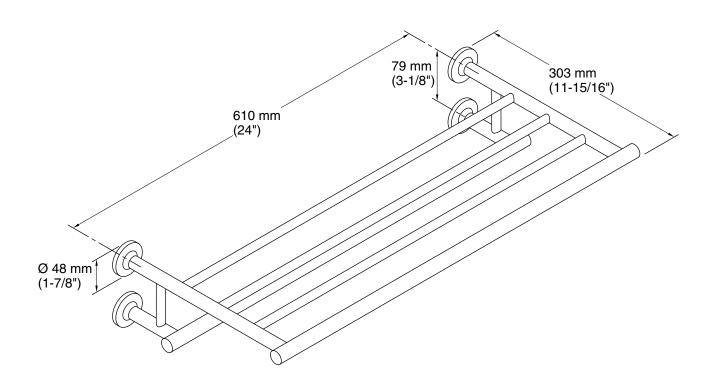

## **Technical Information**

All product dimensions are nominal. Material: Metal