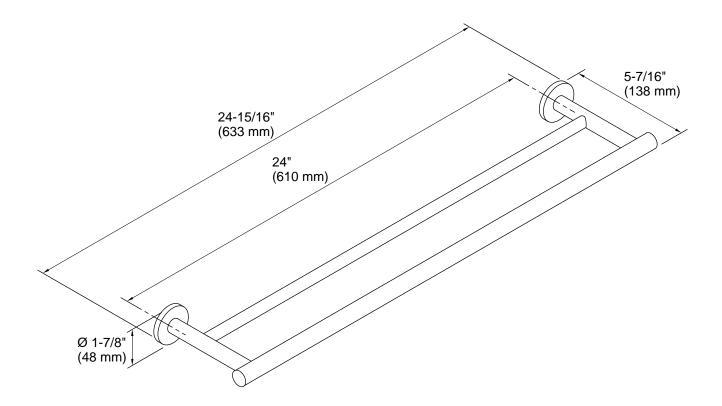

#### **Technical Information**

All product dimensions are nominal.

Material: Brass