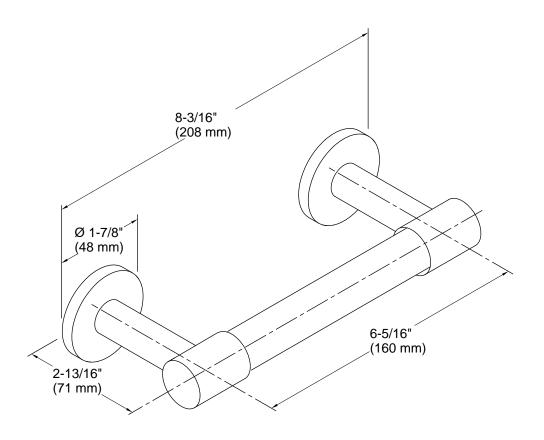

### **Technical Information**

All product dimensions are nominal.

Material: Brass