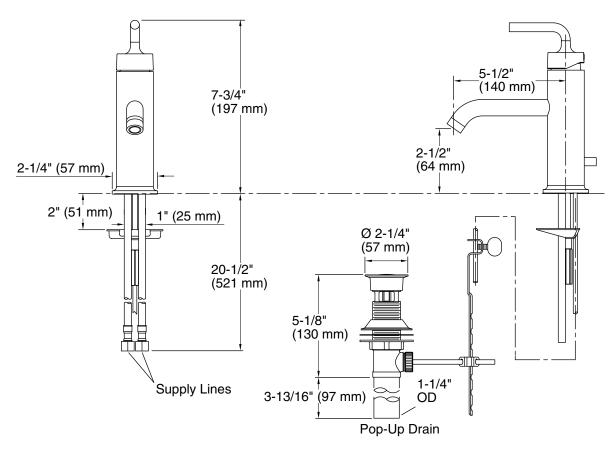

#### **Features**

- Single lever handle allows for both volume and temperature control
- 5-1/2" (140 mm) spout reach
- 1.2 gpm (4.5 lpm) maximum flow rate at 60 psi (4.14 bar)
- Includes metal pop-up drain with 1-1/4" (32 mm) tailpiece
- KOHLER® ceramic disc valves exceed industry longevity standards for a lifetime of durable performance
- Temperature memory allows faucet to be turned on and off at the temperature set during prior usage
- Coordinates with Purist faucets, accessories, and showering components to complete your bathroom
- Low-flow aerator option available

## **Technical Information**

All product dimensions are nominal.

Faucet:

Flow rate: 1.2 gal/min (4.5 l/min)

Yes Drain included:

Spout:

Spout reach: 5-1/2" (140 mm)

**Handshower:** 

Rated maximum 0 gal/min (0 l/min)

flow: