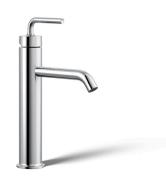

# **Purist®**

Tall single-handle bathroom sink faucet with Lever handle, 1.2 gpm

K-14404-4A

#### **Features**

- One-piece, self-contained ceramic disc valve allows for both volume and temperature control
- High-temperature limit setting for added safety
- 6-1/4" (159 mm) spout reach
- Straight handle
- Touch-activated drain with tailpiece and no overflow
- 1.2 gpm (4.5 lpm) maximum flow rate at 60 psi (4.14 bar)