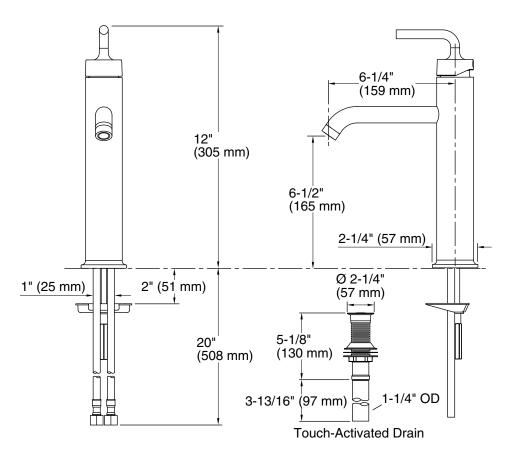

#### **Features**

- One-piece, self-contained ceramic disc valve allows for both volume and temperature control
- High-temperature limit setting for added safety
- 6-1/4" (159 mm) spout reach
- Straight handle
- Touch-activated drain with tailpiece and no overflow
- 1.2 gpm (4.5 lpm) maximum flow rate at 60 psi (4.14 bar)

### **Technical Information**

All product dimensions are nominal.

Faucet:

Flow rate: 1.2 gal/min (4.5 l/min)

Drain included: Yes

Spout:

Spout reach: 6-1/4" (159 mm)

Handshower: