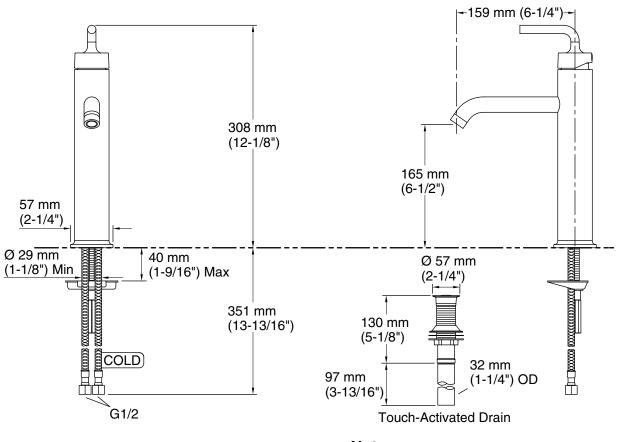

## Purist<sup>™</sup> Tall Single-handle bathroom sink faucet K-14404T-4A

## **Technical Information**

All product dimensions are nominal.

### Faucet:

Flow rate: 2.37 gal/min (9 l/min)