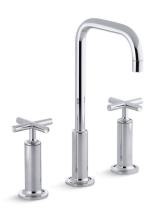

### Purist™ Widespread Tall Lavatory Faucet K-14408T-3

# Purist™ Widespread Tall Lavatory Faucet K-14408T-3