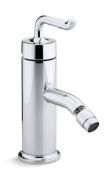

#### **Features**

- One-piece, self-contained ceramic disc valve allows for both volume and temperature control
- High-temperature limit setting for added safety
- Available with curved handle
- Pop-up drain with lift rod and tailpiece
- 4-1/4" (108 mm) swivel spray spout

#### Material

Brass

#### Installation

- Flexible connections for easy installation
- Single-hole mounting