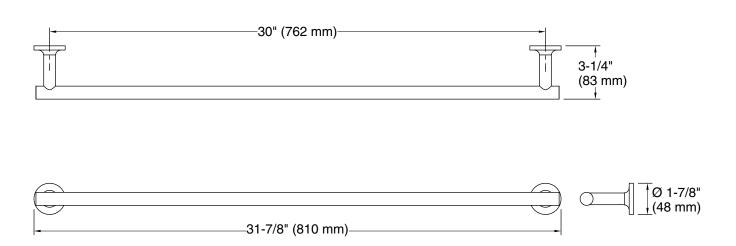

## **Technical Information**

All product dimensions are nominal.

Material: Metal