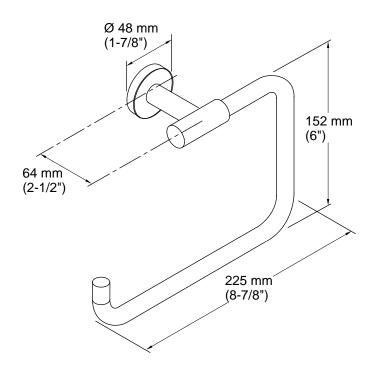

# **Technical Information**

All product dimensions are nominal.

Material: Metal