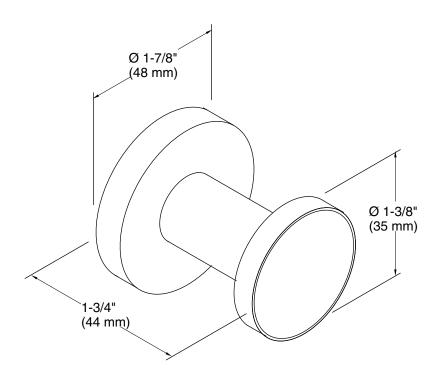

## **Technical Information**

All product dimensions are nominal.

Material: Metal