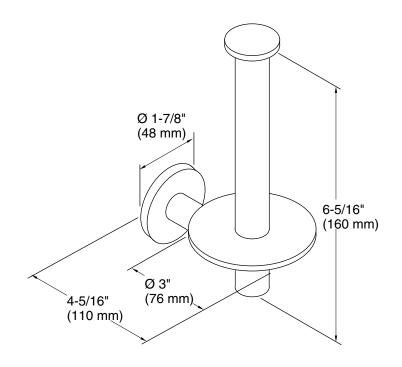

### **Technical Information**

All product dimensions are nominal. Material: Metal

### Notes

Install this product according to the installation guide.