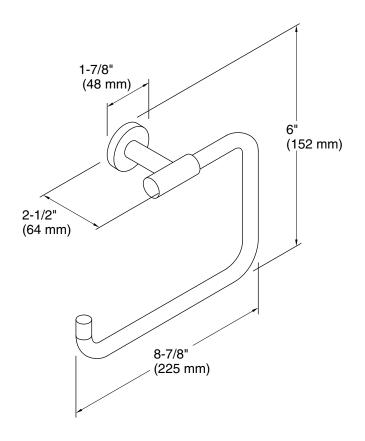

# **Technical Information**

Material:

All product dimensions are nominal.

Brass