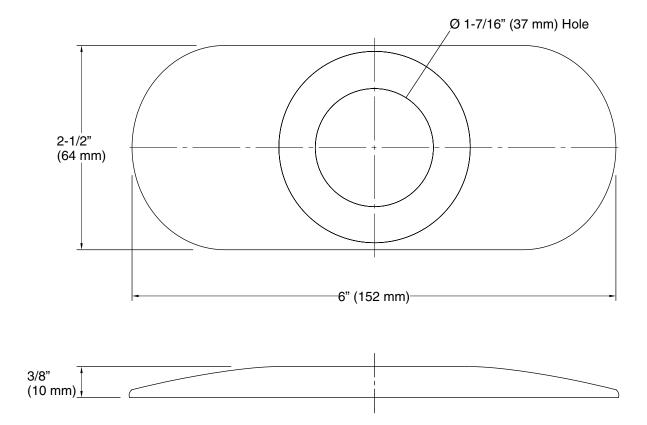

# **Technical Information**

All product dimensions are nominal.

Material: Brass