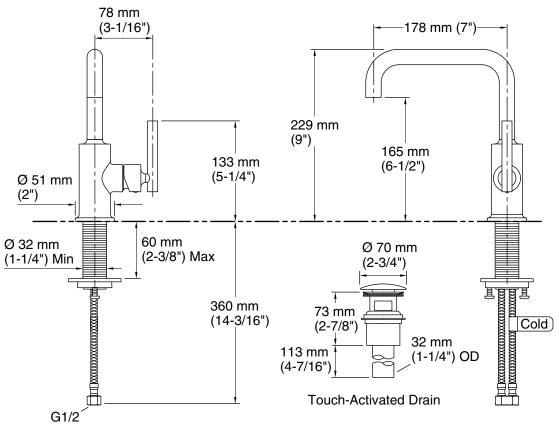

### **Technical Information**

All product dimensions are nominal.

### Faucet:

Flow rate: 2.37 gal/min (9 l/min)