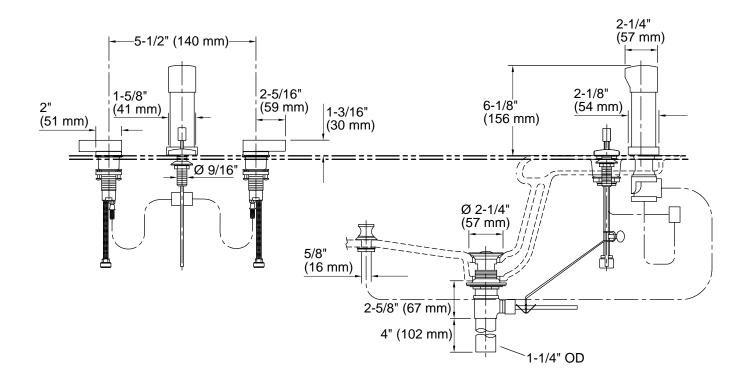

## **Technical Information**

All product dimensions are nominal.

Drain included: Yes

Handshower:

Rated maximum 2.56 gal/min (9.7 l/min)

flow: