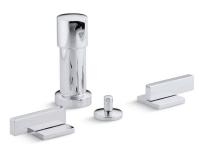

### **Features**

- Reversible quarter-turn washerless ceramic disc valves
- Fixture-mount transfer valve/vacuum breaker
- Vertical spray
- Pop-up drain with lift rod and tailpiece
- Available with lever handle
- Metal construction