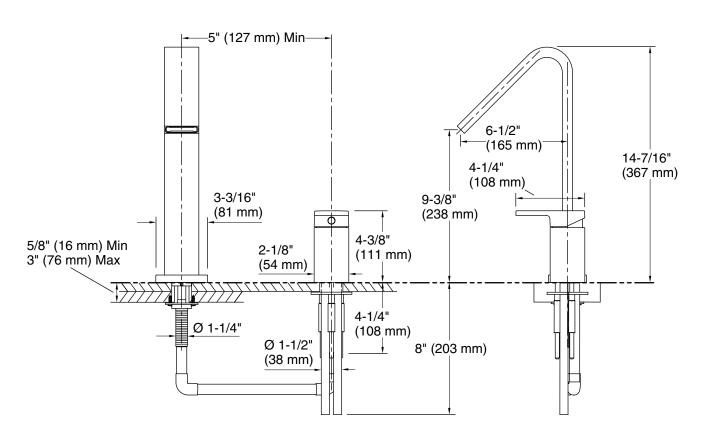

## **Features**

- 9-3/8" (238 mm) nondiverter spout
- Spout: 6-1/2" (165 mm) x 3-3/16" (81 mm) x 14-7/16" (367 mm)
- 15.0 gpm (56.8 l/min) @ 45 psi
- Coordinate with Loure faucets, accessories, and showering components to complete your bathroom

# **Technical Information**

All product dimensions are nominal.

Faucet flow rate: 15 gal/min (56.8 l/min)

Drain included: No