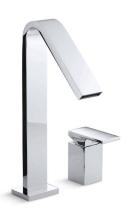

# Loure® Deck-mount bath faucet K-14675-4

## **Features**

- 9-3/8" (238 mm) nondiverter spout
- Spout: 6-1/2" (165 mm) x 3-3/16" (81 mm) x 14-7/16" (367 mm)
- 15.0 gpm (56.8 l/min) @ 45 psi
- Coordinate with Loure faucets, accessories, and showering components to complete your bathroom