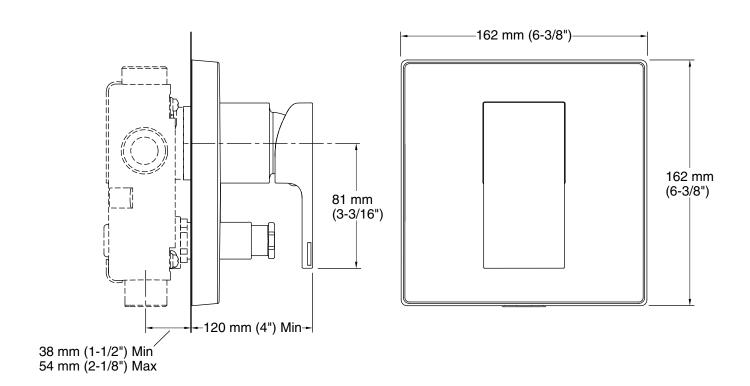

## **Technical Information**

All product dimensions are nominal.

## Faucet:

Flow rate: 2.37 gal/min (9 l/min)