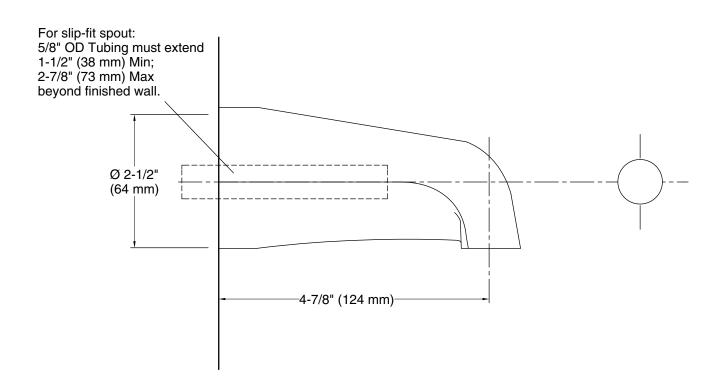

#### **Features**

- 4-7/8" (124 mm) nondiverter spout with slip-fit connection
- Coordinates with Coralais faucets, accessories, and showering components to complete your bathroom

#### Installation

- Wall-mount
- Slip-fit connection

# **Technical Information**

All product dimensions are nominal.

Drain included: No

Spout:

Spout reach: 4-7/8" (124 mm)

Handshower:

Rated maximum 0 gal/min (0 l/min)

flow: