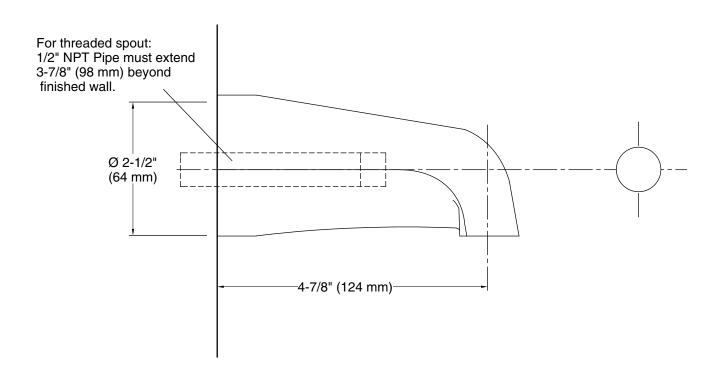

#### **Features**

- 4-7/8" (124 mm) nondiverter spout with 1/2" NPT connection
- Coordinates with Coralais faucets, accessories, and showering components to complete your bathroom

# **Technical Information**

All product dimensions are nominal.

Drain included: No

**Spout:** 

Spout reach: 4-7/8" (124 mm)

Handshower:

Rated maximum 0 gal/min (0 l/min)

flow: