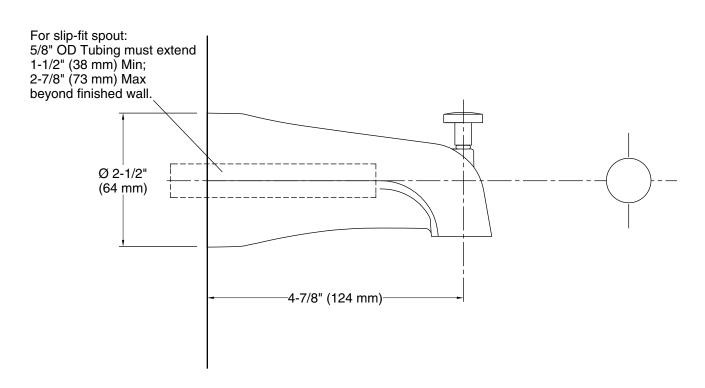

## **Technical Information**

All product dimensions are nominal.

Drain included: No

Spout:

Spout reach: 4-7/8" (124 mm)

Handshower:

Rated maximum 0 gal/min (0 l/min)

flow: