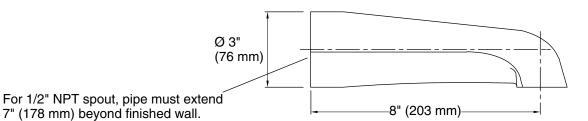

#### **Features**

- 8" (203 mm) nondiverter bath spout with 1/2" NPT connection
- Coordinates with Coralais faucets, accessories, and showering components to complete your bathroom