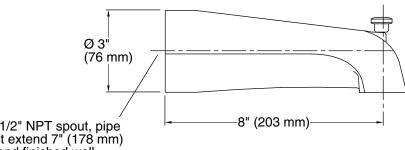

# **Coralais**®

Wall-mount bath spout with diverter, 8" K-15138

For 1/2" NPT spout, pipe must extend 7" (178 mm) beyond finished wall.