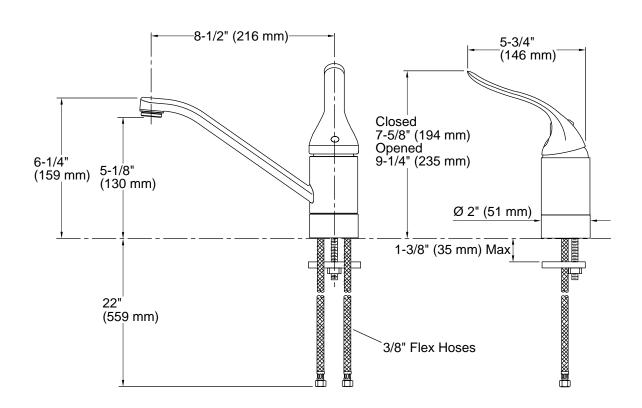

## **Technical Information**

All product dimensions are nominal.

Faucet:

Flow rate: 1.5 gal/min (5.7 l/min)

Spout:

Spout reach: 8-1/2" (216 mm)

#### **Features**

- Metal construction
- One-piece, self-contained ceramic disc valve allows for both volume and temperature control
- High-temperature limit setting for added safety
- 8-1/2" (216 mm) swing spout reach
- Single-control lever handle
- Flexible supplies
- 1.5 gpm (5.7 lpm) maximum flow rate at 60 psi (4.14 bar)