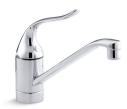

# Compact single-handle kitchen sink faucet K-15175-F

#### **Features**

- Metal construction
- One-piece, self-contained ceramic disc valve allows for both volume and temperature control
- High-temperature limit setting for added safety
- 8-1/2" (216 mm) swing spout reach
- Single-control lever handle
- Flexible supplies
- 1.5 gpm (5.7 lpm) maximum flow rate at 60 psi (4.14 bar)