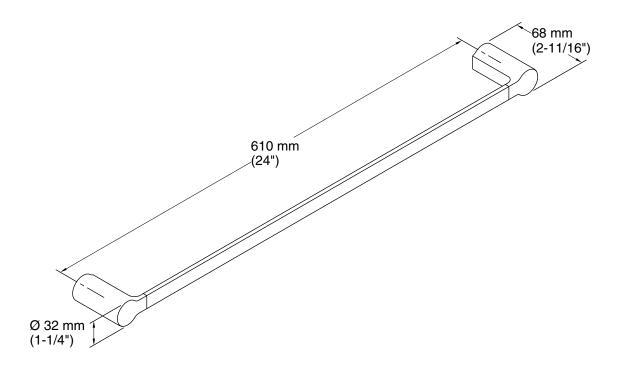

# Singulier™ Towel Bar K-15205T

### **Technical Information**

All product dimensions are nominal.

Material: Metal