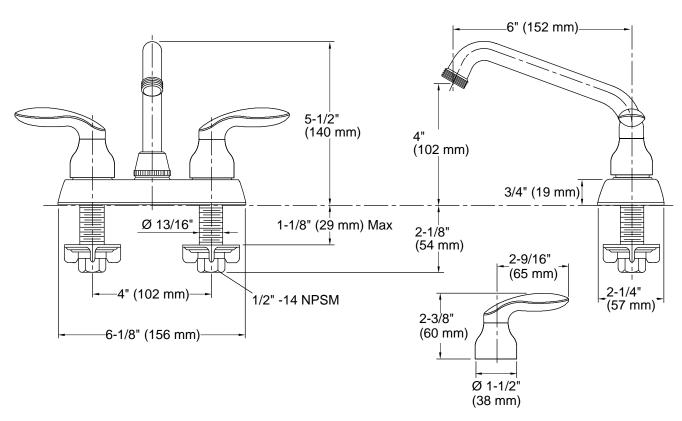

#### Installation

For 4" (102 mm) centers

### **Technical Information**

All product dimensions are nominal.

Faucet:

Flow rate: 2.2 gal/min (8.3 l/min)

Drain included: No

Spout:

Spout reach: 6" (152 mm)