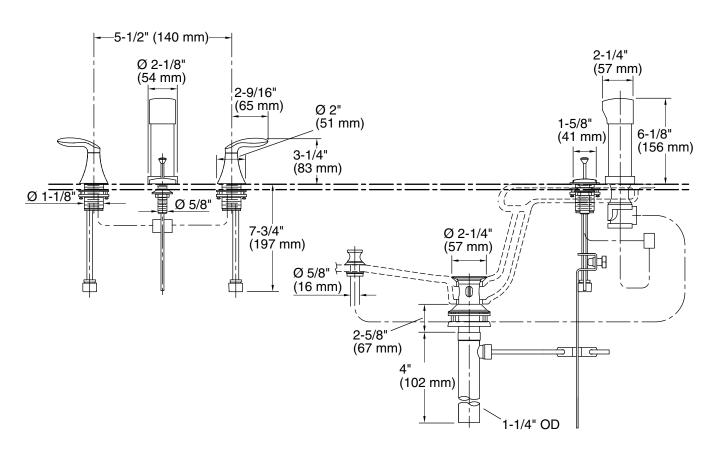

#### Installation

- Handles are preassembled on valves to simplify installation
- For 5-1/2" (140 mm) centers

#### **Technical Information**

All product dimensions are nominal.

Drain included: Yes
Drain with overflow: Yes

Handshower:

Rated maximum 0 gal/min (0 l/min)

flow: