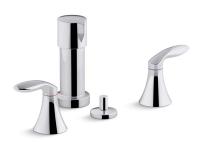

# Coralais® Widespread Bidet Faucet K-15286-4RA

#### **Features**

- UltraGlide® valves with dry-stem technology are designed to eliminate common leak paths and provide smooth, effortless control
- Red/blue indexing
- Vertical spray
- Fixture-mount transfer valve/vacuum breaker