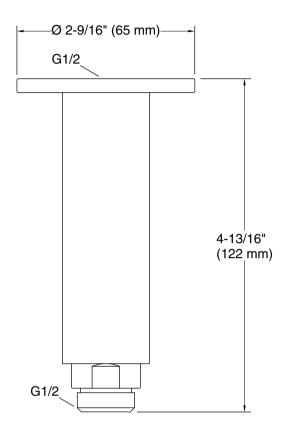

# Katalyst™ Air

122 mm ceiling-mount rainhead arm and flange

K-15398T-B

# **Features**

Includes flange

## Material

- Brass
- KOHLER® finishes resist corrosion and tarnishing

### Installation

- Easy installation no special tools required
- Ceiling-mount
- G 1/2 connection



# Codes/Standards

None Applicable

KOHLER® India Faucet, Sanitaryware and Bathing Products Limited Warranty

See website for detailed warranty information.

### **Available Colors/Finishes**

Color tiles intended for reference only.

**Color Code Description** 

BL Matte Black





# Katalyst™ Air

122 mm ceiling-mount rainhead arm and flange
K-15398T-B



## **Technical Information**

All product dimensions are nominal.

# **Notes**

Install this product according to the installation guide.