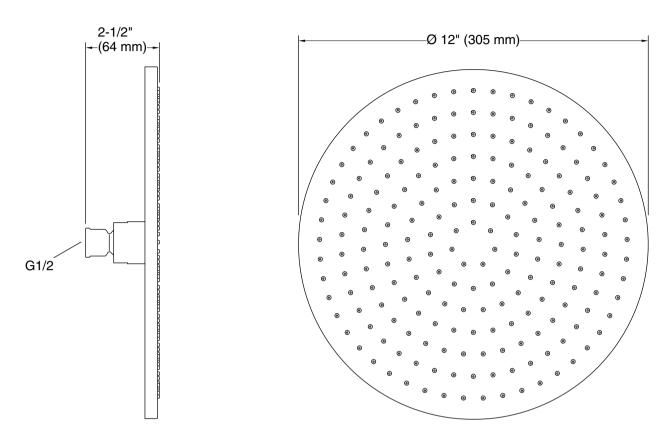

### Contemporary Round 304 mm single-function rainhead, 9.5 lpm K-15992T-CL

#### Installation

- Requires rainhead arm and flange (sold separately)
- G 1/2 inlet connection