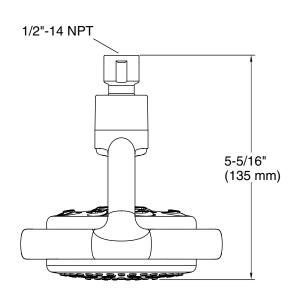

#### Installation

- 1/2" -14 NPT connection
- Shower arm and flange sold separately

### **Technical Information**

All product dimensions are nominal.