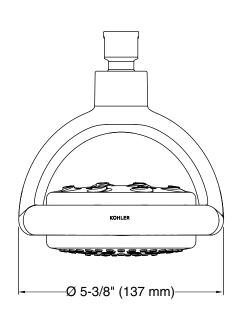

## Flipside®



Four-function showerhead, 2.5 gpm **K-15996** 

### **Features**

- Flipstream® technology uses a single sprayhead for four unique, experiential spray patterns; Koverage™, Kotton™, Komotion™, and Kurrent™
- Changing sprays is as easy as turning the head on its axis
- 2.5 gpm (9.5 lpm) maximum flow rate
- This product can help a building earn Water Efficiency points in LEED® Green Building Rating System

#### Installation

- 1/2" -14 NPT connection
- Shower arm and flange sold separately

### **Recommended Products/Accessories**

K-7395 Shower Arm and Flange



Codes/Standards ASME A112.18.1/CSA B125.1

# **KOHLER® Faucet Lifetime Limited Warranty**

See website for detailed warranty information.





### **Flipside®**

Four-function showerhead, 2.5 gpm K-15996





### **Technical Information**

All product dimensions are nominal.

### Spout:

Handshower rated max flow: 2.5 gal/min (9.5 l/min) Shower/Rainhead rated max flow: 2.5 gal/min (9.5 l/min)

### **Notes**

Install this product according to the installation instructions.