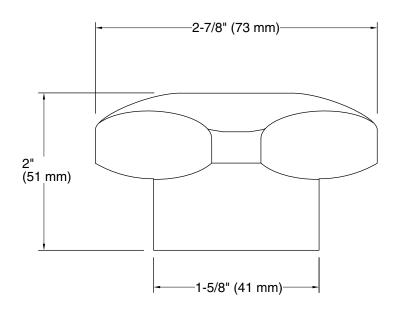

# Triton® Standard Handles for Centerset Base Faucet K-16010-2

#### **Features**

- Polished Chrome standard handles
- Required to complete Triton centerset lavatory and Triton kitchen sink with escutcheon faucets
- Supplied with both Polished Chrome and vandal-resistant red and blue index buttons for your convenience

### Material

Solid-brass construction for durability and reliability

### **Recommended Products/Accessories**

K-23723 Faucet cleaner



Codes/Standards ASME A112.18.1/CSA B125.1

### **KOHLER® Faucet Lifetime Limited Warranty**

See website for detailed warranty information.



## Triton® Standard Handles for Centerset Base Faucet

K-16010-2



### **Technical Information**

All product dimensions are nominal.

### Handshower:

Rated maximum

0 gal/min (0 l/min)

flow:

### **Notes**

Install this product according to the installation guide.