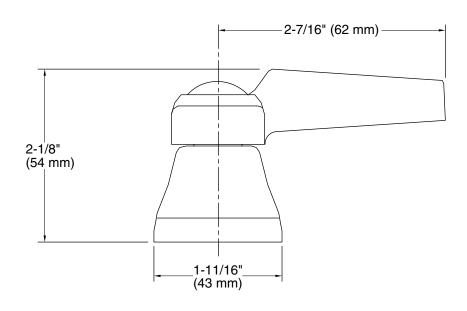

enterset Base Faucet K-16010-4

### Features

- Polished Chrome lever handles
- Required to complete Triton centerset lavatory and Triton kitchen sink with escutcheon faucets
- Supplied with both Polished Chrome and vandal-resistant red and blue index buttons for your convenience

## Material

Solid-brass construction for durability and reliability

### **Recommended Products/Accessories**

K-23723 Faucet cleaner



# ADA

Codes/Standards ASME A112.18.1/CSA B125.1 ADA ICC/ANSI A117.1

# KOHLER<sup>®</sup> Faucet Lifetime Limited Warranty

See website for detailed warranty information.

# **Available Colors/Finishes**

Color tiles intended for reference only.

#### Color Code Description

CP

Polished Chrome



# KOHLER, Faucets

# Triton® Lever Handles for Centerset Base Faucet K-16010-4



## **Technical Information**

All product dimensions are nominal.

#### Handshower:

Rated maximum 0 gal/min (0 l/min) flow:

#### Notes

Install this product according to the installation guide.

ADA compliant when installed to the specific requirements of these regulations.