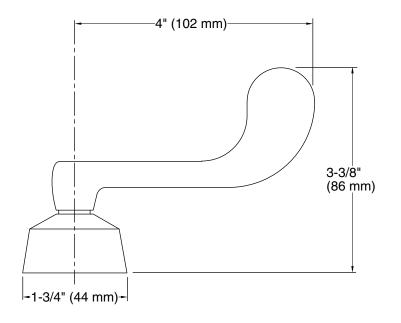

16010-5

## Features

- Polished Chrome wristblade lever handles
- Required to complete Triton centerset lavatory and Triton kitchen sink with escutcheon faucets
- Supplied with both Polished Chrome and vandal-resistant red and blue index buttons for your convenience

# Material

Solid-brass construction for durability and reliability

# **Recommended Products/Accessories**

K-23723 Faucet cleaner



# ADA

**Codes/Standards** ASME A112.18.1/CSA B125.1 ADA ICC/ANSI A117.1

# **KOHLER®** Faucet Lifetime Limited Warranty

See website for detailed warranty information.

# **Available Colors/Finishes**

Color tiles intended for reference only.

#### **Color Code Description**

CP

**Polished Chrome** 



**Triton**® KOHLER. FAUCETS Wristblade Lever Handles for Centerset Base Faucet K-16010-5



# **Technical Information**

All product dimensions are nominal.

#### Handshower:

Rated maximum 0 gal/min (0 l/min) flow:

### Notes

Install this product according to the installation guide.

ADA compliant when installed to the specific requirements of these regulations.