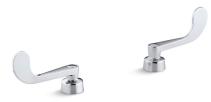

Triton® KOHLER, FAUCETS Wristblade Lever Handles for Centerset Base Faucet K-16010-5

## Features

- Polished Chrome wristblade lever handles
- Required to complete Triton centerset lavatory and Triton kitchen sink with escutcheon faucets
- Supplied with both Polished Chrome and vandal-resistant red and blue index buttons for your convenience

# Material

Solid-brass construction for durability and reliability