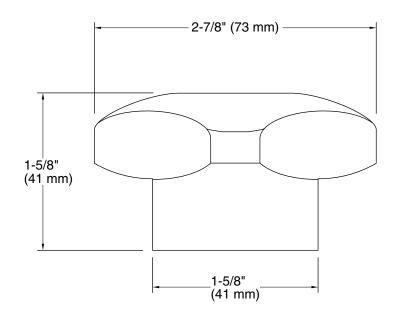

### **Triton®**

### Standard Handles for Widespread Base Faucet

K-16012-2

#### **Features**

- Polished Chrome standard handles
- Required to complete Triton widespread lavatory and Triton widespread kitchen sink faucet bases

### Material

Solid-brass construction for durability and reliability

### **Recommended Products/Accessories**

K-23723 Faucet cleaner



### Codes/Standards

ASME A112.18.1/CSA B125.1 All applicable US Federal and State material regulations IAPMO Certification

## **KOHLER® Faucet Lifetime Limited Warranty**

See website for detailed warranty information.



# Standard Handles for Widespread Base Faucet K-16012-2



### **Technical Information**

All product dimensions are nominal.

### Handshower:

Rated maximum

0 gal/min (0 l/min)

flow:

### **Notes**

Install this product according to the installation guide.