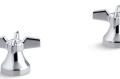

Triton® Cross Handles for Widespread Base Faucet K-16012-3

#### Features

- Cross handles are ADA-compliant
- Required to complete Triton widespread lavatory and Triton widespread kitchen sink faucet bases
- Supplied with both Polished Chrome and vandal-resistant red and blue index buttons for your convenience