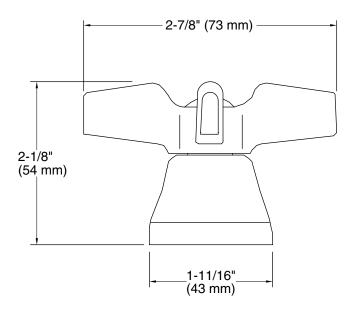

d to complete Triton widespread lavatory and Triton widespread kitchen sink faucet bases
- Supplied with both Polished Chrome and vandal-resistant red and blue index buttons for your convenience

#### Material

Solid-brass construction for durability and reliability

#### **Recommended Products/Accessories**

K-23723 Faucet cleaner



## ADA

### Codes/Standards

ASME A112.18.1/CSA B125.1 All applicable US Federal and State material regulations ADA ICC/ANSI A117.1 IAPMO Certification

# KOHLER<sup>®</sup> Faucet Lifetime Limited Warranty

See website for detailed warranty information.

#### **Available Colors/Finishes**

Color tiles intended for reference only.

Color Code Description

CP Polished Chrome



# KOHLER, Faucets

### Triton® Cross Handles for Widespread Base Faucet K-16012-3



#### **Technical Information**

All product dimensions are nominal.

#### Handshower:

Rated maximum 0 gal/min (0 l/min) flow:

#### Notes

Install this product according to the installation guide.

ADA compliant when installed to the specific requirements of these regulations.