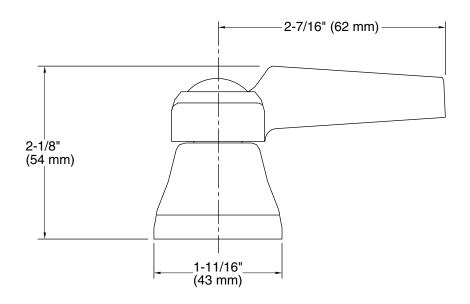

# **Triton®**Lever Handles for Widespread Base Faucet

K-16012-4

#### **Features**

- Polished Chrome lever handles
- Required to complete Triton widespread lavatory and Triton widespread kitchen sink faucet bases
- Supplied with both Polished Chrome and vandal-resistant red and blue index buttons for your convenience

#### Material

Solid-brass construction for durability and reliability

# **Recommended Products/Accessories**

K-23723 Faucet cleaner





ADA CSA B651

# Codes/Standards

ASME A112.18.1/CSA B125.1 All applicable US Federal and State material regulations ADA ICC/ANSI A117.1 CSA B651 IAPMO Certification

# **KOHLER® Faucet Lifetime Limited Warranty**

See website for detailed warranty information.





# **Technical Information**

All product dimensions are nominal.

# Handshower:

Rated maximum flow:

0 gal/min (0 l/min)

# **Notes**

Install this product according to the installation guide.

ADA, CSA B651 compliant when installed to the specific requirements of these regulations.