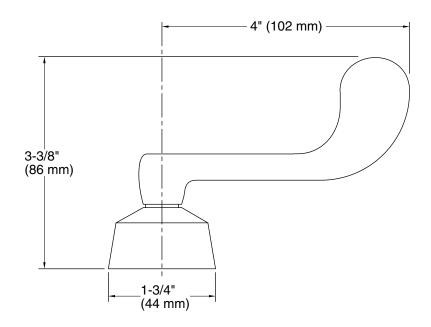

# Triton® Wristblade Handles for Widespread Base Faucet

K-16012-5

#### **Features**

- Polished Chrome wristblade lever handles
- Required to complete Triton widespread lavatory and Triton widespread kitchen sink faucet bases
- Supplied with both Polished Chrome and vandal-resistant red and blue index buttons for your convenience

#### Material

Solid-brass construction for durability and reliability

#### **Recommended Products/Accessories**

K-23723 Faucet cleaner



ADA CSA B651 OBC

#### Codes/Standards

ASME A112.18.1/CSA B125.1 All applicable US Federal and State material regulations ADA ICC/ANSI A117.1 CSA B651 OBC IAPMO Certification

## KOHLER® Faucet Lifetime Limited Warranty

See website for detailed warranty information.





#### **Technical Information**

All product dimensions are nominal.

#### Handshower:

Rated maximum flow:

0 gal/min (0 l/min)

### **Notes**

Install this product according to the installation guide.

ADA, OBC, CSA B651 compliant when installed to the specific requirements of these regulations.