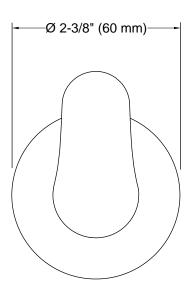

### Features

- Single lever handle controls water flow to outlets with a 1/4 turn
- Complements July faucets
- 2.38 inch (60 mm) x 3.38 inch (86 mm)