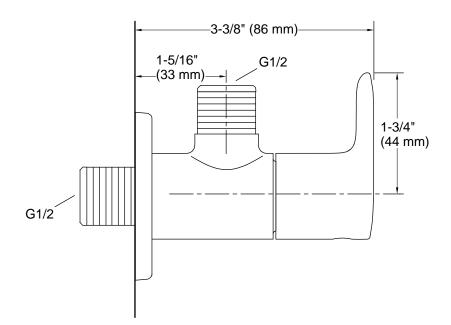

### Features

- Single lever handle controls water flow to outlets with a 1/4 turn
- Complements July faucets
- 2.38 inch (60 mm) x 3.38 inch (86 mm)

#### Installation

G 1/2 inlet and outlet

Codes/Standards None Applicable