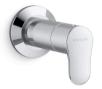

July® In-line supply stop valve trim K-16087IN-4

## Features

- Sleek and contemporary design
- Single handle controls flow to outlets
- Coordinates with other products in the July collection

### Material

- Premium material construction for durability and reliability
- KOHLER finishes resist corrosion and tarnishing