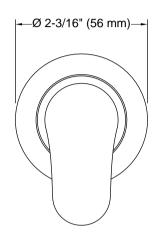

# KOHLER, Faucets

July® In-line supply stop valve trim K-16087IN-4

**Technical Information** All product dimensions are nominal.

## Installation

- Wall-mount
- M28x1, 6H thread connection
- Trim only; requires valve to complete installation (sold separately)

Codes/Standards None Applicable

KOHLER® India Faucet, Sanitaryware and Bathing Products Limited Warranty See website for detailed warranty