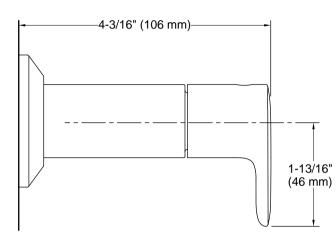

# KOHLER, Faucets

July® In-line supply stop valve trim K-16087IN-4

**Technical Information** All product dimensions are nominal.

## Installation

- Wall-mount
- M28x1, 6H thread connection
- Trim only; requires valve to complete installation (sold separately)

Codes/Standards None Applicable

KOHLER® India Faucet, Sanitaryware and Bathing Products Limited Warranty See website for detailed warranty